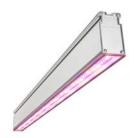

# NEONICA GROWY LED TOP 240















## Specification

| Power consumption             | 240 W              |
|-------------------------------|--------------------|
| Light output                  | 640 µmol/s         |
| LED qty                       | 200                |
| LED manufacturer              | OSRAM              |
| Power                         | 90 - 240 V AC      |
| Power factor                  | 0.99               |
| LED board                     | MCPCB              |
| Housing material              | Anodized aluminium |
| Cover material                | PMMA               |
| IP rating                     | IP67               |
| Fixture weight                | 3.8 kg             |
| Dimensions (without mounting) | 1235 x 106 x 53 mm |

#### Main features

- · Universal spectrum,
- energy-e