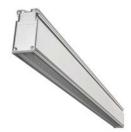

# NEONICA GROWY LED TOP 240

#### Main features

- · Universal spectrum,
- energy-efficient,
- no heat emission,
- high quality, carefully selected OSRAM LED chips,
- solid, anodized aluminium housing excellent gravity heat dissipaton,
- easy to clean housing,
- · modern design and easy to fix mounting brackets,
- designed and manufactured in Poland,
- Small- and large-area cultivation and growbox purpose