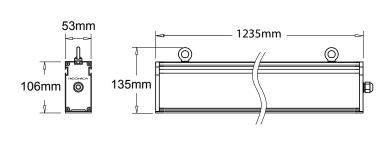

#### Technical drawings

## Specification

| Power consumption             | 240 W              |
|-------------------------------|--------------------|
| Light output                  | 640 µmol/s         |
| LED qty                       | 200                |
| LED manufacturer              | OSRAM              |
| Power                         | 90 - 240 V AC      |
| Power factor                  | 0.99               |
| LED board                     | MCPCB              |
| Housing material              | Anodized aluminium |
| Cover material                | PMMA               |
| IP rating                     | IP67               |
| Fixture weight                | 3.8 kg             |
| Dimensions (without mounting) | 1235 x 106 x 53 mm |