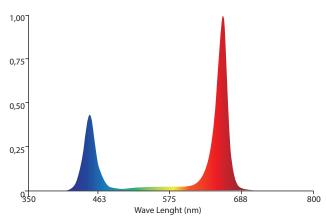

factor                  | 0.99               |
| LED board                     | MCPCB              |
| Housing material              | Anodized aluminium |
| Cover material                | PMMA               |
| IP rating                     | IP67               |
| Fixture weight                | 3.8 kg             |
| Dimensions (without mounting) | 1235 x 106 x 53 mm |

#### Main features

- · Universal spectrum,
- energy-efficient,
- no heat emission,
- high quality, carefully selected OSRAM LED chips,
- solid, anodized aluminium housing excellent gravity heat dissipaton,
- easy to clean housing,
- · modern design and easy to fix mounting brackets,
- designed and manufactured in Poland,
- Small- and large-area cultivation and growbox purpose

#### Technical drawings



## Spectrum